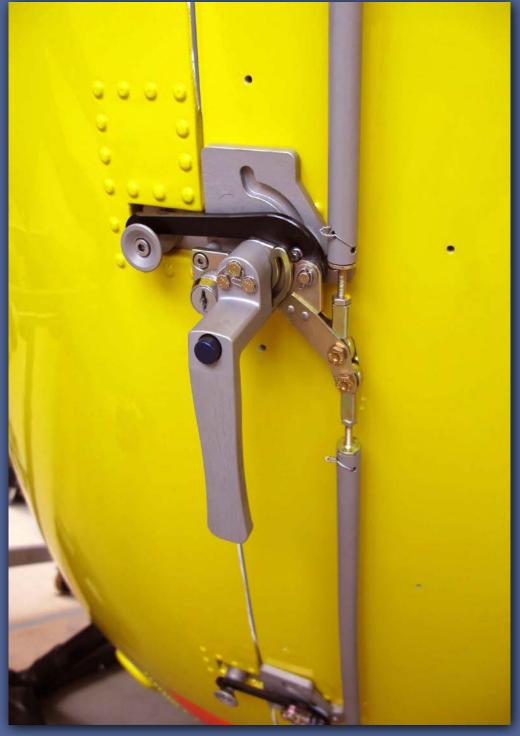

## Single Hand Latching Device BK117 C2/H145

## **FEATURES & BENEFITS**

- Quick opening and latching of the rear Clamshell Doors
- Operation by single rotating handle
- Integrated Door Caution switching
- Redundant locking against opening in flight
- EASA approved Minor Change