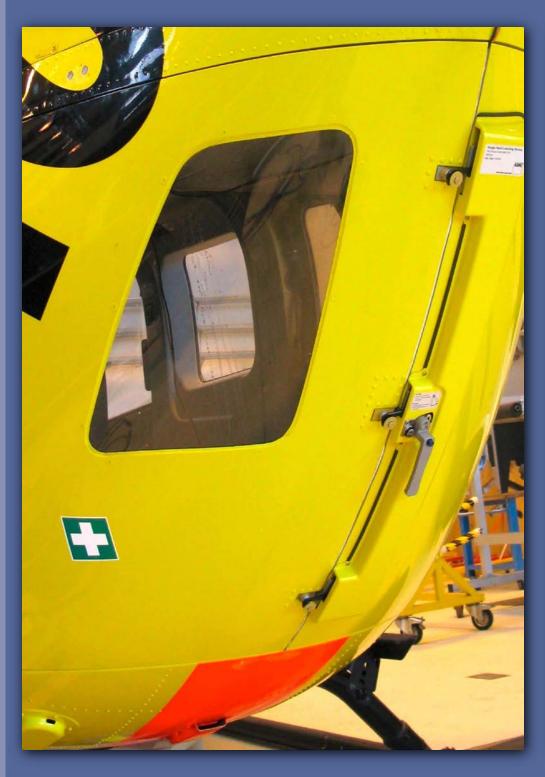

## Single Hand Latching Device BK117 C2/H145

## **FEATURES & BENEFITS**

- Quick opening and latching of the rear Clamshell Doors
- Operation by single rotating handle
- Integrated Door Caution switching
- Redundant locking against opening in flight
- EASA approved Minor Change